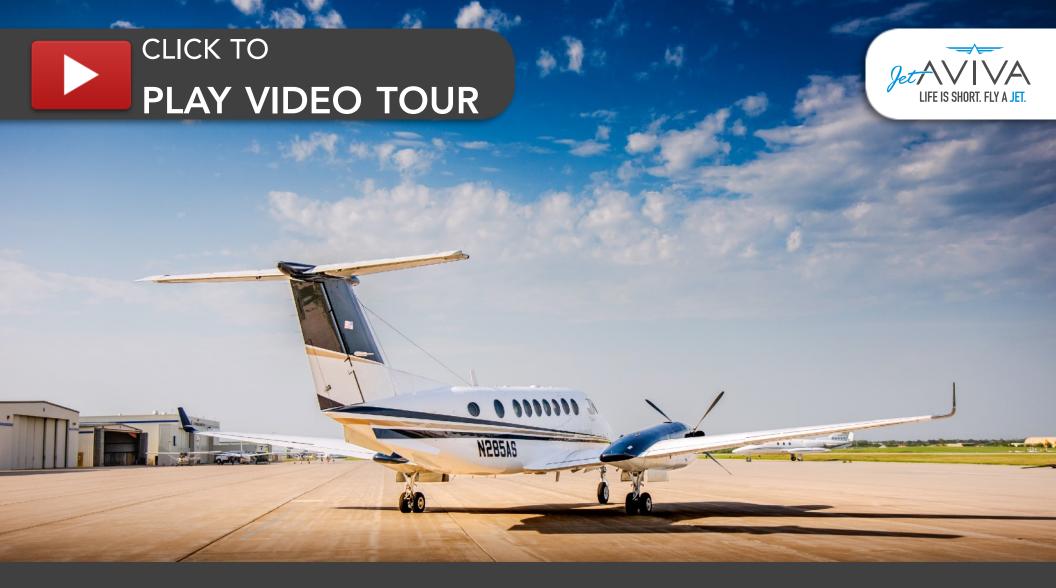

# 2010 King Air 350i SN FL-727

www.jetAVIVA.com | sales@jetAVIVA.com | +1.512.410.0295

YEAR & MODEL: 2010 KING AIR 350i SERIAL NUMBER: FL-727 REGISTRATION: N285AS AIRFRAME TT: 2,345 SNEW ENGINE TT: 2,345 TT SNEW LOCATION: KANSAS

### EXTERIOR & PAINT:

Matterhorn white with royal blue and aztec gold striping. Wing lockers and engine nacelles are painted a royal blue.