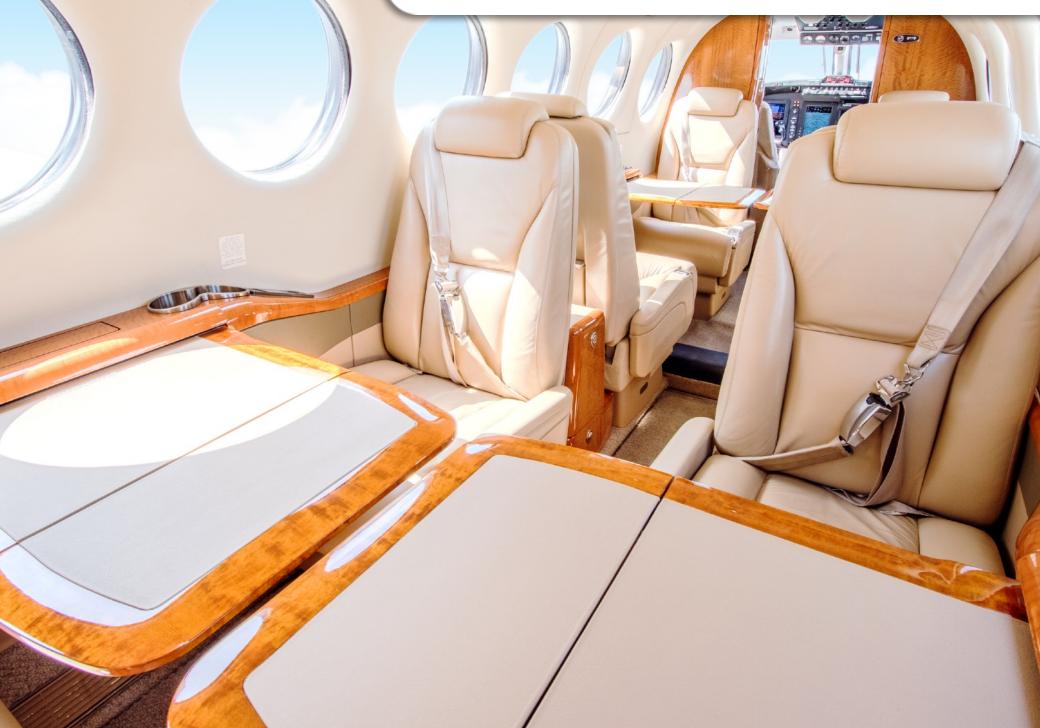

#### INTERIOR & CABIN:

Distinctive saddle tan with rich wood tones interior Nine (9) Passenger Electronic Window Shades Executive writing tables

CO

1111000

10

AS