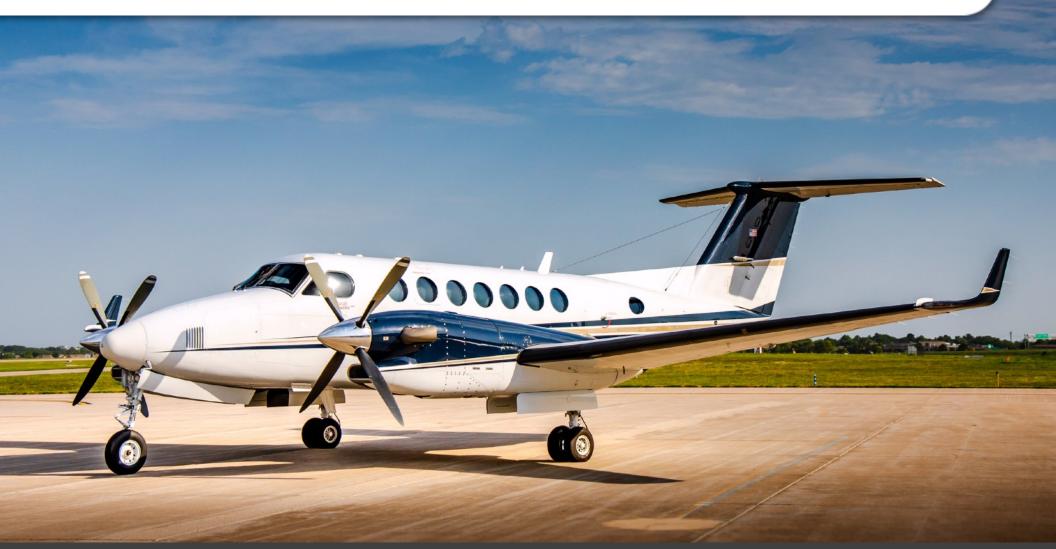

# 2010 King Air 350i SN FL-727

www.jetAVIVA.com | sales@jetAVIVA.com | +1.512.410.0295

YEAR & MODEL: 2010 KING AIR 350i SERIAL NUMBER: FL-727 REGISTRATION: N285AS AIRFRAME TT: 2,345 SNEW ENGINE TT: 2,345 TT SNEW LOCATION: KANSAS

### EXTERIOR & PAINT:

Matterhorn white with royal blue and aztec gold striping. Wing lockers and engine nacelles are painted a royal blue.