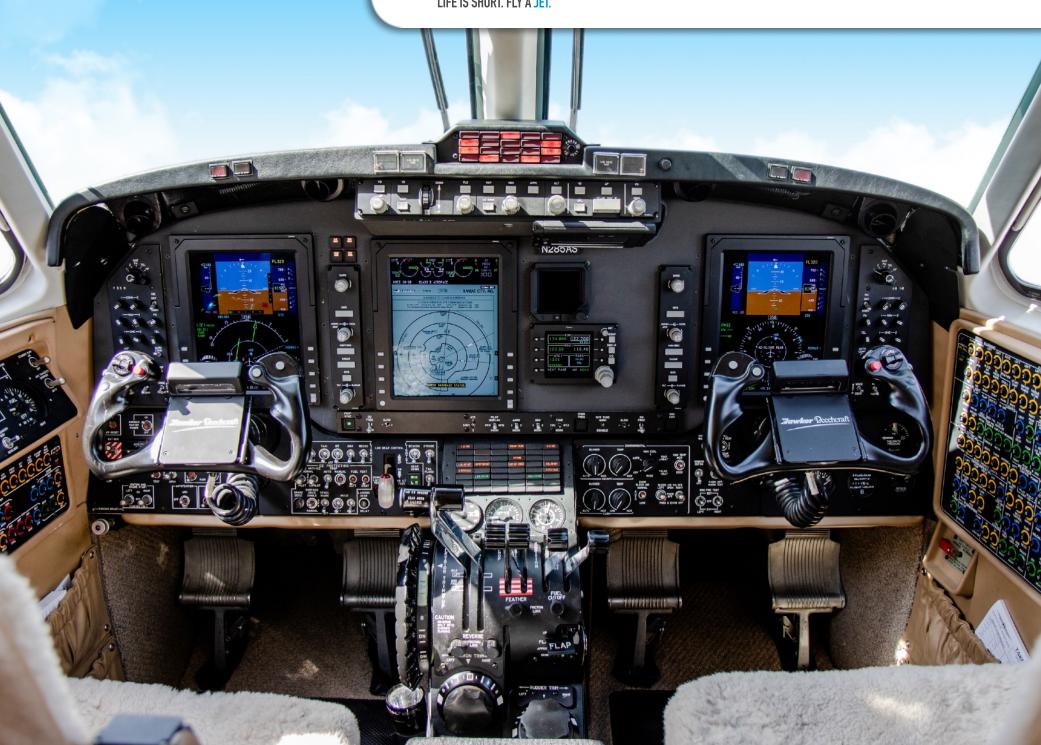

#### **AVIONICS:**

**Collins Pro Line 21** Three AFDs Dual flight director Integrated Flight Information System (IFIS) Enhanced map overlays Electronic charting Fail-passive autopilot Dual FMS-3000 with FMS-3000S upgraded for WAAS/LPV capability Single Global Positioning System (GPS) sensor Dual solid-state AHRS Dual digital air data computers Dual Mode S transponders RTU-4200 radio tuning unit Pro Line 21 Communication, Navigation and Surveillance (CNS) sensors Radio altimeter TAWS Turbulence-detection weather radar