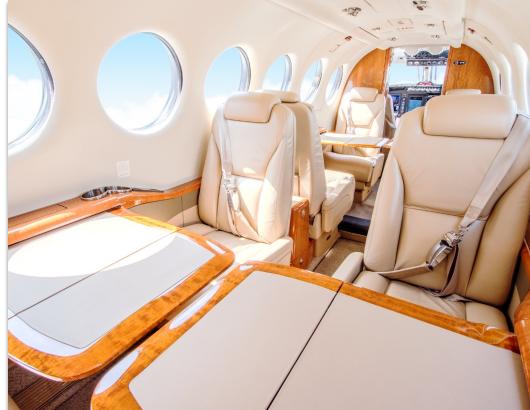

#### INTERIOR & CABIN:

Distinctive saddle tan with rich wood tones interior Nine (9) Passenger Electronic Window Shades Executive writing tables

CO

1111000

10

AS