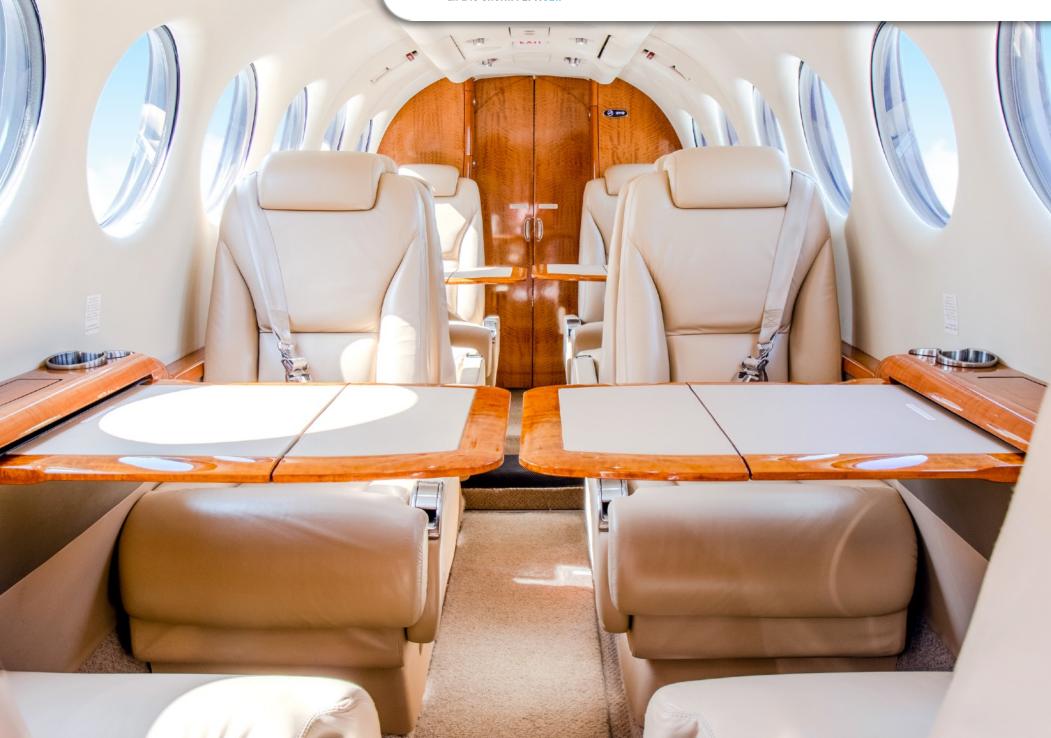

#### INTERIOR & CABIN:

Distinctive saddle tan with rich wood tones interior Nine (9) Passenger Electronic Window Shades Executive writing tables

CO

1111000

10

AS