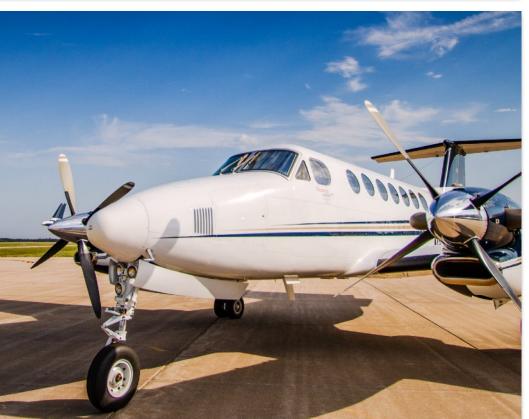

# 2010 King Air 350i SN FL-727

www.jetAVIVA.com | sales@jetAVIVA.com | +1.512.410.0295

YEAR & MODEL: 2010 KING AIR 350i SERIAL NUMBER: FL-727 REGISTRATION: N285AS AIRFRAME TT: 2,345 SNEW ENGINE TT: 2,345 TT SNEW LOCATION: KANSAS

#### AIRFRAME:

2010 Airframe 2,345 Hours TTAF

### EXTERIOR & PAINT:

Matterhorn white with royal blue and aztec gold striping. Wing lockers and engine nacelles are painted a royal blue.